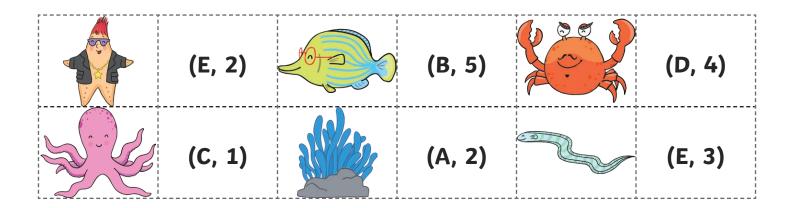

## Starry-Eyed Stan Grid References

Cut out the pictures at the bottom of this sheet. Then, read their grid references and plot them on the grid.