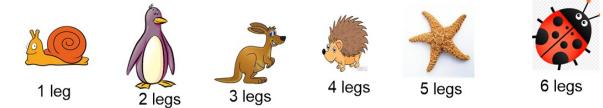

## Noah's Ark Multiplication

Here are some of the animals that can be found on Noah's Ark.

Use your number facts or draw an array to find out how many legs there would be altogether.

| <b>Example:</b><br>How many legs would 3 ladybirds have? | 6 legs       | 6 legs | 6 legs | 3 X 6 = 18 |
|----------------------------------------------------------|--------------|--------|--------|------------|
| How many legs would 3 starfish have?                     | 5 legs       | 5 legs | 5 legs |            |
|                                                          | 5<br>5 X 3 = | 10     | 15     | )          |

- 2. How many legs would 6 starfish have?
- 3. How many legs would 4 hedgehogs have?
- 4. How many legs would 2 penguins and 2 kangaroos have altogether?
- 5. How many legs would 4 snails and 2 ladybirds have altogether?